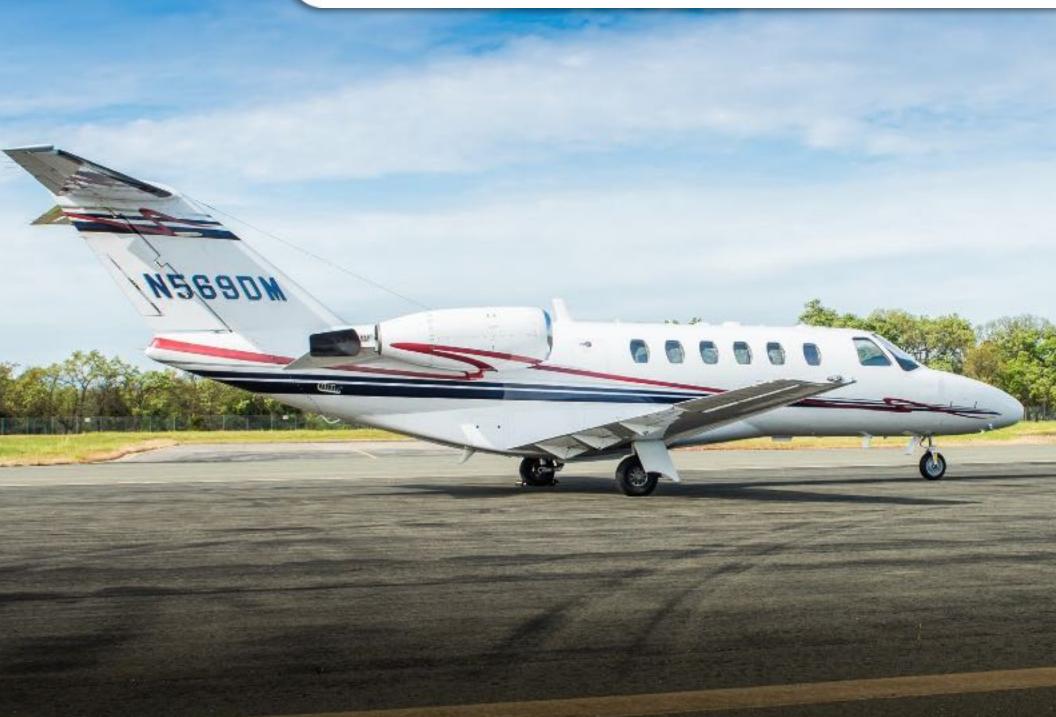

# 2002 CITATION CJ2 SN 525A-0088

www.jetAVIVA.com | sales@jetAVIVA.com | +1.512.410.0295

YEAR & MODEL: 2002 CITATION CJ2 SERIAL NUMBER: 525A-0088 REGISTRATION: N569DM AIRFRAME TT: 3,150 SNEW ENGINE TT: 3,150 TT SNEW LOCATION: DENVER, CO

## EXTERIOR & PAINT:

Beautifully designed in white with garnet, black, and silver metallic accent stripes.