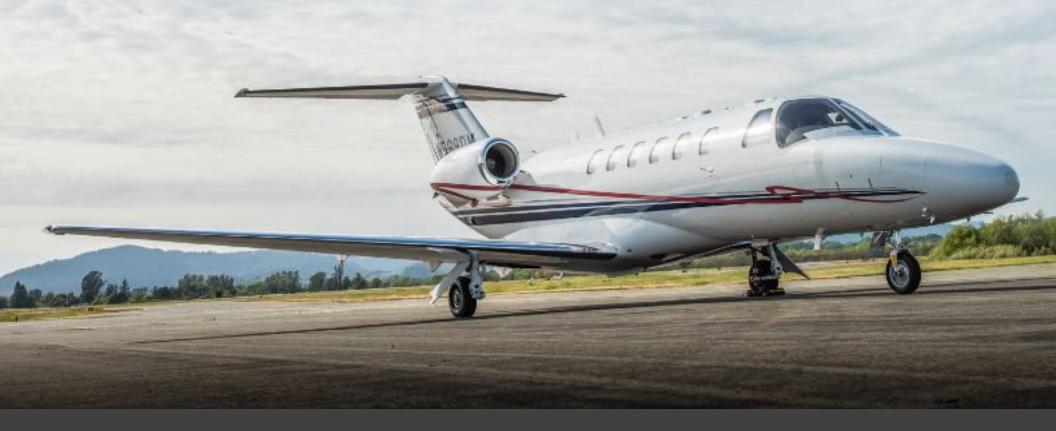

# 2002 CITATION CJ2 SN 525A-0088

www.jetAVIVA.com | sales@jetAVIVA.com | +1.512.410.0295

YEAR & MODEL: 2002 CITATION CJ2 SERIAL NUMBER: 525A-0088 REGISTRATION: N569DM AIRFRAME TT: 3,150 SNEW ENGINE TT: 3,150 TT SNEW LOCATION: DENVER, CO

## EXTERIOR & PAINT:

Beautifully designed in white with garnet, black, and silver metallic accent stripes.