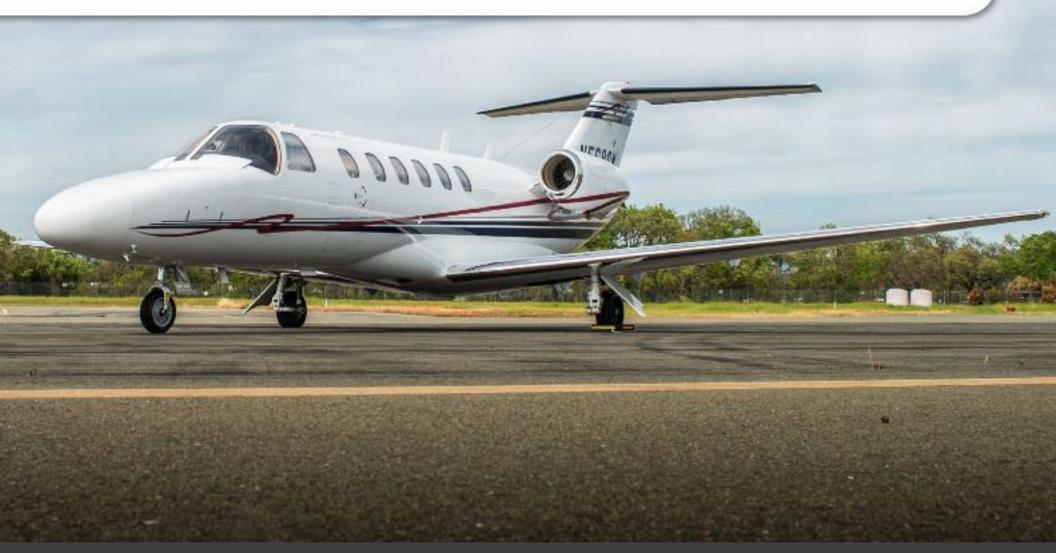

# 2002 CITATION CJ2 SN 525A-0088

www.jetAVIVA.com | sales@jetAVIVA.com | +1.512.410.0295

YEAR & MODEL: 2002 CITATION CJ2 SERIAL NUMBER: 525A-0088 REGISTRATION: N569DM AIRFRAME TT: 3,150 SNEW ENGINE TT: 3,150 TT SNEW LOCATION: DENVER, CO

## EXTERIOR & PAINT:

Beautifully designed in white with garnet, black, and silver metallic accent stripes.