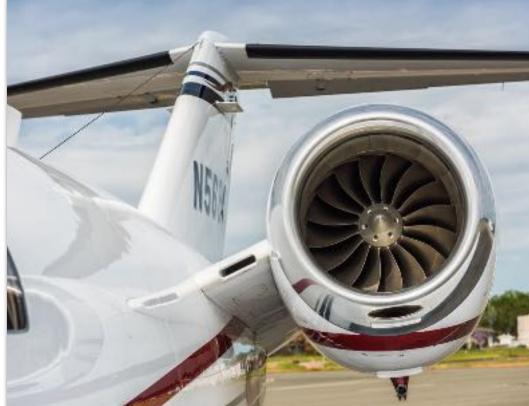

#### ENGINE:

Williams FJ44-2C TBO: 3,500 hours 3,150/3,150 TT SNEW

## EXTERIOR & PAINT:

Beautifully designed in white with garnet, black, and silver metallic accent stripes.