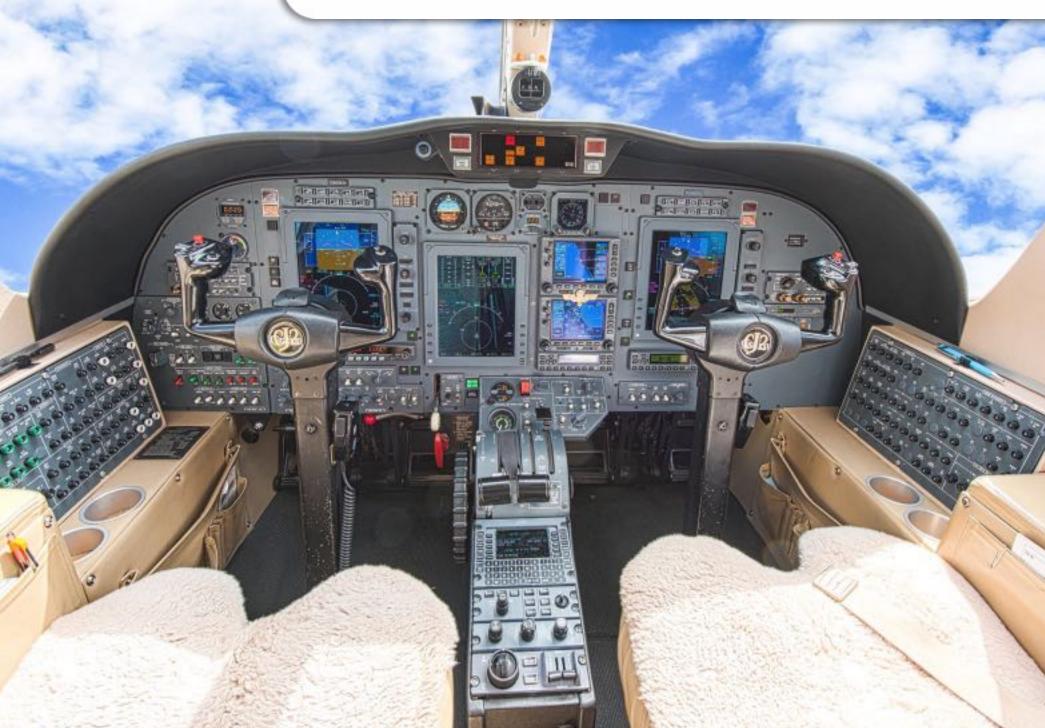

#### **AVIONICS:**

Collins Pro Line 21 3-Tube EFIS ADS-B Out WAAS Collins IFIS-5000 Upgrade with Chartview Universal UNS-1L FMS Dual Garmin GNS-530W NAV/COM/GPS w/ WAAS Dual Collins AHC-3000 AHRS Allied Signal KHF-950 HF Dual Collins ADC-3000 Air Data Computers Dual Collins FGC-3000 Autopilots Dual Collins FGC-3000 Autopilots Dual Garmin GTX-330D Transponders Goodrich TRC-899 TCAS Honeywell Mark VIII EGPWS BfGoodrich WX-1000E Stormscope Collins RTA-800 Weather Radar