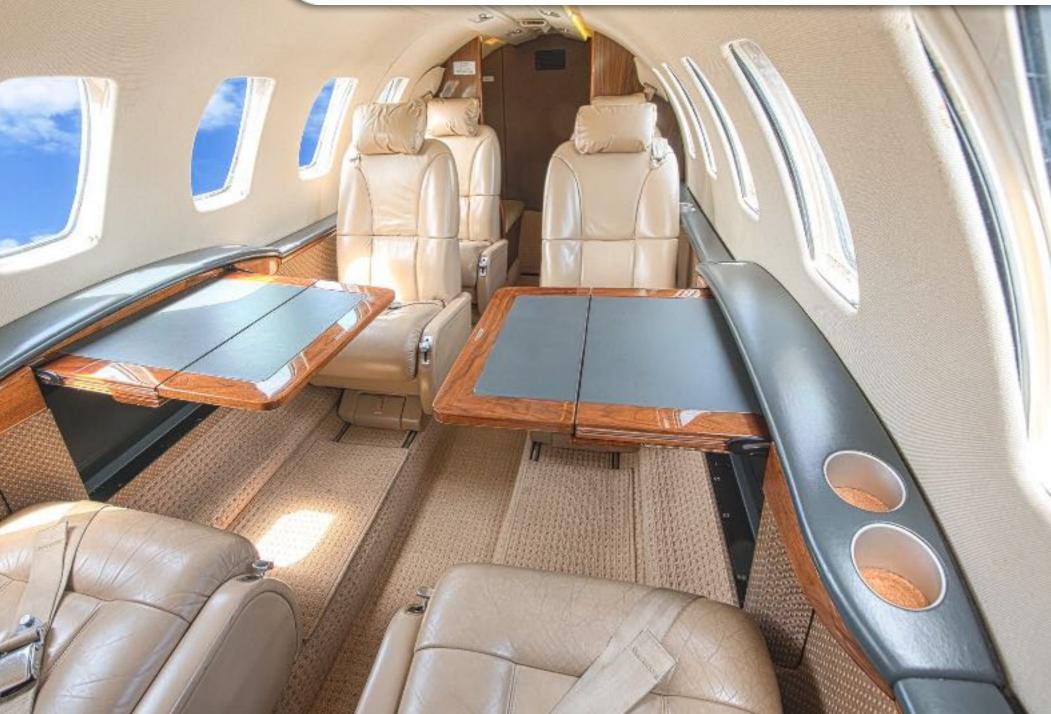

### **INTERIOR & CABIN:**

Standard CJ2 seating upholstered in Townsend cappuccino leather High-gloss Montana walnut cabinetry Forward RS refreshment center Sheepskin crew seat covers