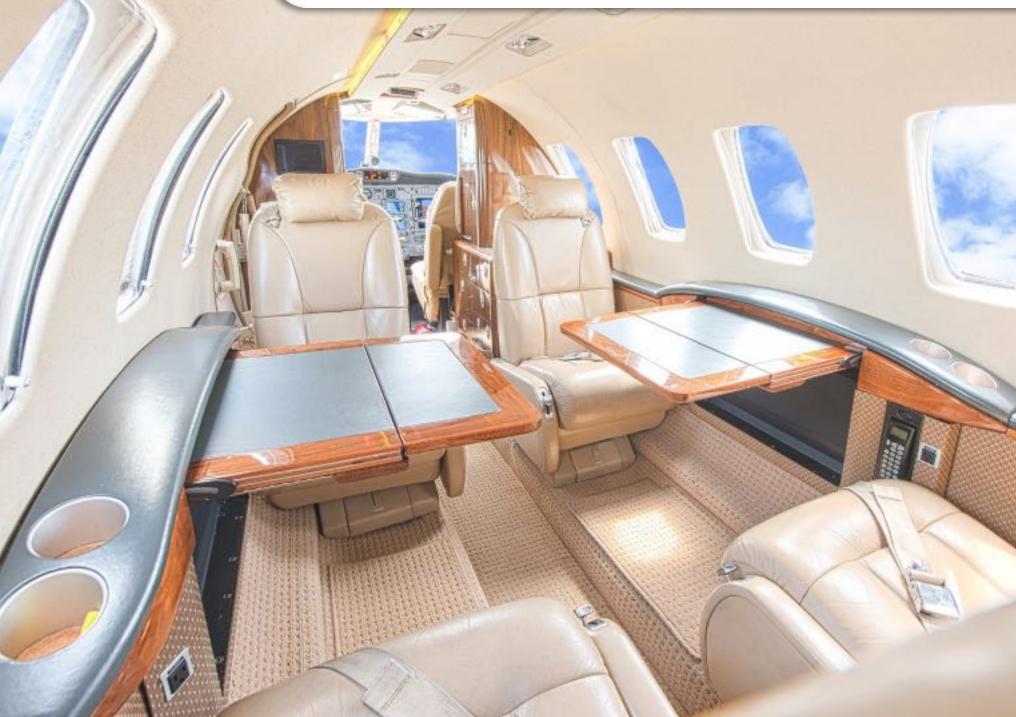

### **INTERIOR & CABIN:**

Standard CJ2 seating upholstered in Townsend cappuccino leather High-gloss Montana walnut cabinetry Forward RS refreshment center Sheepskin crew seat covers