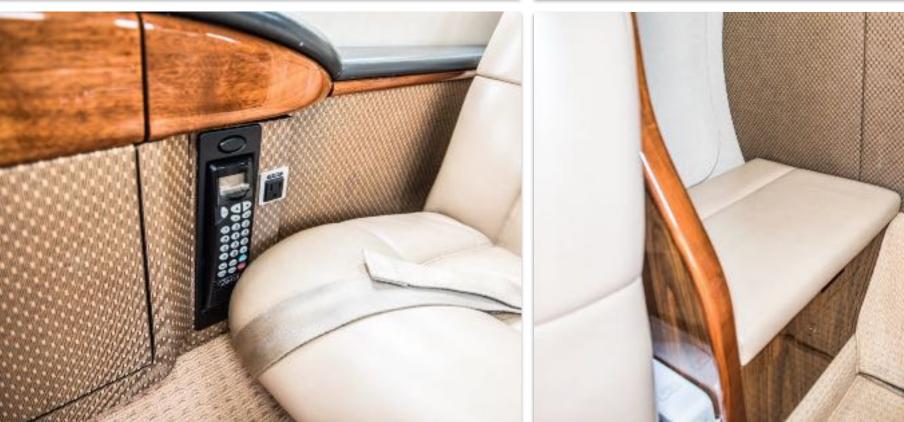

#### ADDITIONAL FEATURES:

Aircel Satellite Phone Flushing Lavatory 110v AC Cabin Outlets CD Stereo with iPod Connection Dual AvTech Audio Amplifiers LoPresti Wing Fairing Lights

### **INTERIOR & CABIN:**

Standard CJ2 seating upholstered in Townsend cappuccino leather High-gloss Montana walnut cabinetry Forward RS refreshment center Sheepskin crew seat covers