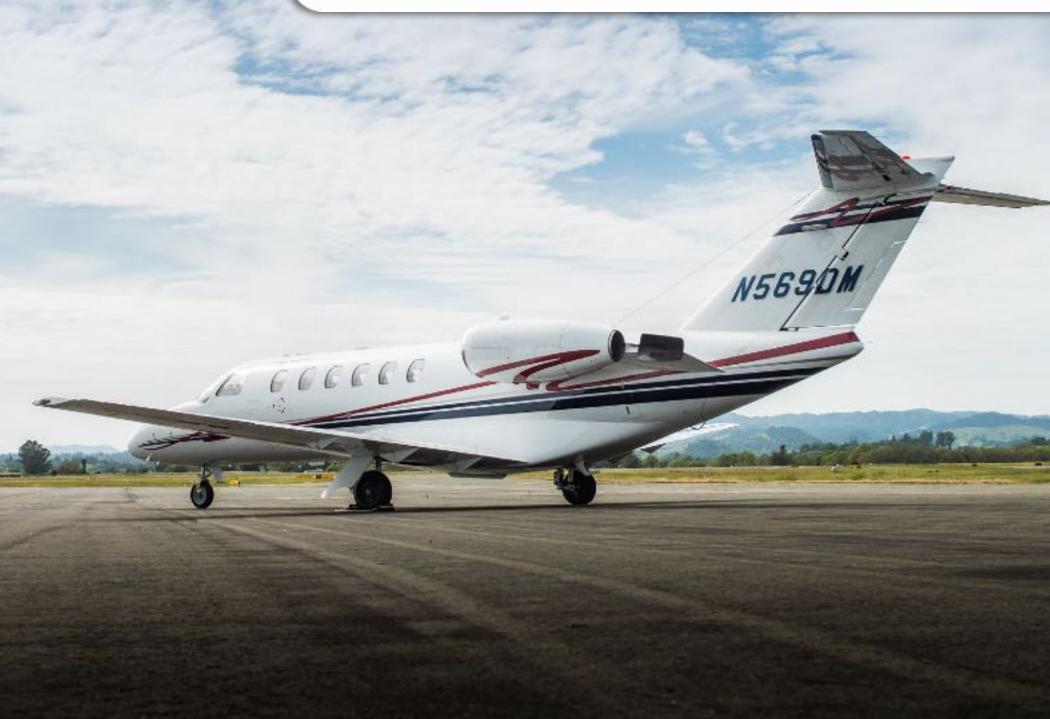

## EXTERIOR & PAINT:

Beautifully designed in white with garnet, black, and silver metallic accent stripes.